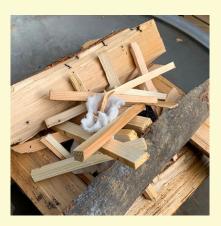

### How To Build a Fire

'Tis the season! Stay safe and warm this winter. Click <u>here</u> to learn how the experts build an easy, economical and ecological fire.

Get a Handle on Your Fireplace Damper!

A chimney damper is a manual mechanism that controls airflow and smoke through the **chimney flue**. A closed damper acts as a seal that keeps the exterior air out and the interior air in. In contrast, an open damper sends **carbonmonoxide rich** exhaust through the flue and also assists in starting and controlling a fire.