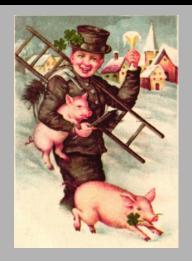

### HAPPY NEW YEAR

Chimney Sweeps and pigs are thought to bring good fortune. In towns long ago on New Year's Day, chimney sweeps would stroll through the streets with a pig while locals would pay a fee to make a wish on a strand of the boar's hair! Warm wishes for 2024!