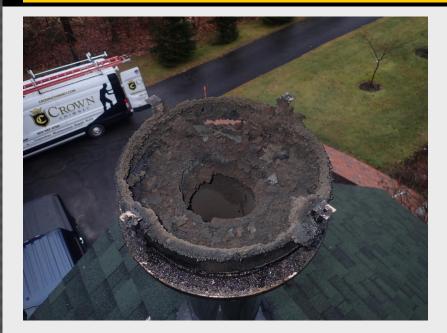

## The Best Time Of Year For A Chimney Inspection (It May Not Be What You Think)

We know it is coming but winter always catches us by surprise ... Mother Nature throws us a frigid day in September and suddenly we are swapping out the t-shirt for a comfy hoody, substituting sweet tea for pumpkin-spice coffee, replacing outdoor barbecues with indoor holiday meals and fondly reminiscing about sand castles on the beach as we prepare for snowmen in the yard. If the leaves are starting to change, you have missed the mark; the Fall season is **not** the time to prepare for warmth and comfort. And think about it – to inspect/sweep your flue means the

Scheduling your inspection in the spring or summer is the **best** time for preventative maintenance. Not only do those musty creosote odors get brushed away, but you are also proactively ensuring repairs are addressed, your liner warranty is covered, and you are prepared for the upcoming heating season!